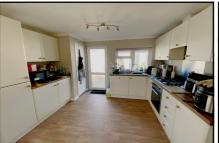

### 2-Bedroom Park Home - approx 40' x 20'

Accommodation & approximate room dimensions:

- Omar 'Westbury' circa 2020
- Lounge/Dining Room: approx 22'7" x 18'2" max. Feature fireplace. Bay windows.
- Kitchen: approx 11'3" x 9'2" max. Superb fitted kitchen with an excellent range of floor and wall cupboards. Built-in oven & hob with cooker hood over (untested). Integrated washing machine, dishwasher & fridge/freezer. Cupboard housing gas combination boiler. Door to garden.
- Bedroom 1: approx 9'5" x 9'2" Plus Dressing Area with fitted wardrobes & dresser unit.
- Luxury En-Suite Shower Room
- Bedroom 2: approx 9'6" x 9'2". Fitted wardrobe.
- Bathroom: Panelled bath. Wash basin & WC.
- Gas Central Heating (system untested)
- **PVCu Double-Glazing**
- Small Garden with Metal Shed
- **Parking on Plot**
- Age Restriction 45+ **Pets Considered**
- Gated, Developing Residential Park set in 34 acres of private country park.