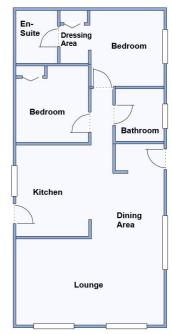

### 2-Bedroom Park Home - approx 40' x 20'

Accommodation & approximate room dimensions:

- Omar 'Westbury' circa 2020
- Lounge/Dining Room: approx 22'7" x 18'2" max. Feature fireplace. Bay windows.
- Kitchen: approx 11'3" x 9'2" max. Superb fitted kitchen with an excellent range of floor and wall cupboards. Built-in oven & hob with cooker hood over (untested). Integrated washing machine, dishwasher & fridge/freezer. Cupboard housing gas combination boiler. Door to garden.
- Bedroom 1: approx 9'5" x 9'2" Plus Dressing Area with fitted wardrobes & dresser unit.
- Luxury En-Suite Shower Room
- Bedroom 2: approx 9'6" x 9'2". Fitted wardrobe.
- Bathroom: Panelled bath. Wash basin & WC.
- Gas Central Heating (system untested)
- **PVCu Double-Glazing**
- Small Garden with Metal Shed
- **Parking on Plot**
- Age Restriction 45+ **Pets Considered**
- Gated, Developing Residential Park set in 34 acres of private country park.

### This drawing has been prepared for diagrammatic purpose only. Not to scale