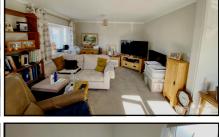

### 2-Bedroom Park Home - approx 40' x 20'

Accommodation & approximate room dimensions:

- Omar 'Westbury' circa 2020
- Lounge/Dining Room: approx 22'7" x 18'2" max. Feature fireplace. Bay windows.
- Kitchen: approx 11'3" x 9'2" max. Superb fitted kitchen with an excellent range of floor and wall cupboards. Built-in oven & hob with cooker hood over (untested). Integrated washing machine, dishwasher & fridge/freezer. Cupboard housing gas combination boiler. Door to garden.
- Bedroom 1: approx 9'5" x 9'2" Plus Dressing Area with fitted wardrobes & dresser unit.
- Luxury En-Suite Shower Room
- Bedroom 2: approx 9'6" x 9'2". Fitted wardrobe.
- Bathroom: Panelled bath. Wash basin & WC.
- Gas Central Heating (system untested)
- **PVCu Double-Glazing**
- Small Garden with Metal Shed
- **Parking on Plot**
- Age Restriction 45+ **Pets Considered**
- Gated, Developing Residential Park set in 34 acres of private country park.