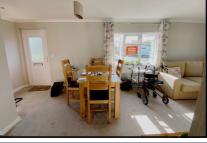

### 2-Bedroom Park Home - approx 40' x 20'

Accommodation & approximate room dimensions:

- Omar 'Westbury' circa 2020
- Lounge/Dining Room: approx 22'7" x 18'2" max. Feature fireplace. Bay windows.
- Kitchen: approx 11'3" x 9'2" max. Superb fitted kitchen with an excellent range of floor and wall cupboards. Built-in oven & hob with cooker hood over (untested). Integrated washing machine, dishwasher & fridge/freezer. Cupboard housing gas combination boiler. Door to garden.
- Bedroom 1: approx 9'5" x 9'2" Plus Dressing Area with fitted wardrobes & dresser unit.
- Luxury En-Suite Shower Room
- Bedroom 2: approx 9'6" x 9'2". Fitted wardrobe.
- Bathroom: Panelled bath. Wash basin & WC.
- Gas Central Heating (system untested)
- **PVCu Double-Glazing**
- Small Garden with Metal Shed
- **Parking on Plot**
- Age Restriction 45+ **Pets Considered**
- Gated, Developing Residential Park set in 34 acres of private country park.