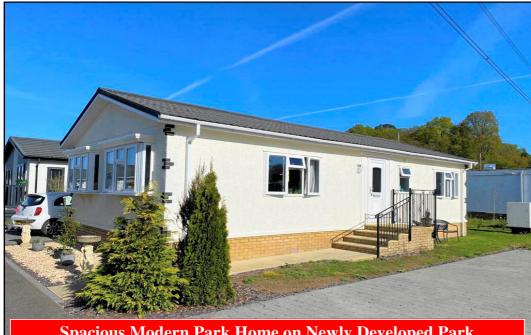

## 5 Lupin Walk, Deer Court, Horton Road, Three Legged Cross, Wimborne. BH21 6FL

**Spacious Modern Park Home on Newly Developed Park** 

### 2-Bedroom Park Home - approx 40' x 20'

Accommodation & approximate room dimensions:

- Omar 'Westbury' circa 2020
- Lounge/Dining Room: approx 22'7" x 18'2" max. Feature fireplace. Bay windows.
- Kitchen: approx 11'3" x 9'2" max. Superb fitted kitchen with an excellent range of floor and wall cupboards. Built-in oven & hob with cooker hood over (untested). Integrated washing machine, dishwasher & fridge/freezer. Cupboard housing gas combination boiler. Door to garden.
- Bedroom 1: approx 9'5" x 9'2" Plus Dressing Area with fitted wardrobes & dresser unit.
- Luxury En-Suite Shower Room
- Bedroom 2: approx 9'6" x 9'2". Fitted wardrobe.
- Bathroom: Panelled bath. Wash basin & WC.
- Gas Central Heating (system untested)
- **PVCu Double-Glazing**
- Small Garden with Metal Shed
- **Parking on Plot**
- Age Restriction 45+ **Pets Considered**
- Gated, Developing Residential Park set in 34 acres of private country park.