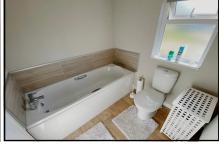

### 2-Bedroom Park Home - approx 40' x 20'

Accommodation & approximate room dimensions:

- Omar 'Westbury' circa 2020
- Lounge/Dining Room: approx 22'7" x 18'2" max. Feature fireplace. Bay windows.
- Kitchen: approx 11'3" x 9'2" max. Superb fitted kitchen with an excellent range of floor and wall cupboards. Built-in oven & hob with cooker hood over (untested). Integrated washing machine, dishwasher & fridge/freezer. Cupboard housing gas combination boiler. Door to garden.
- Bedroom 1: approx 9'5" x 9'2" Plus Dressing Area with fitted wardrobes & dresser unit.
- Luxury En-Suite Shower Room
- Bedroom 2: approx 9'6" x 9'2". Fitted wardrobe.
- Bathroom: Panelled bath. Wash basin & WC.
- Gas Central Heating (system untested)
- **PVCu Double-Glazing**
- Small Garden with Metal Shed
- **Parking on Plot**
- Age Restriction 45+ **Pets Considered**
- Gated, Developing Residential Park set in 34 acres of private country park.